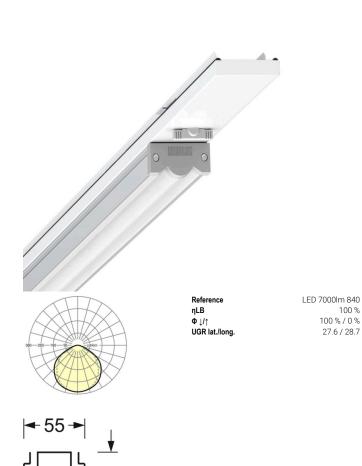

IP 54 device mount - Matt diffuser - direct, open distribution

Device mounts made of galvanised, profiled sheet steel with zinc coating combined with polyester resin paint guarantee good corrosion protection; tool-free attachment with rotary catches for rapid fitting in the support rail. LED unit made of a natural anodised extruded aluminium profile with end faces made of plastic and an all-round closed seal to the support rail for a protection type up to IP54. Housing colour traffic white RAL 9016; Diffuser optics, Light distribution direct, open distribution by means of Matt diffuser of Polycarbonate, UGR (4H/8H) 28.7. Electrical connection by means of a fixed, 5-pin, quick-fit plug connector and a free choice of phases. Integrated guide for fast contacting. They are exchangeable, permit modernisation and reliably prolong the service life of the overall system.

# LIGHTING TECHNOLOGY

| Placement                          | LED, Colour rendering/Light colour<br>CRI ≥ 80 / 4000K |
|------------------------------------|--------------------------------------------------------|
| Colour tolerance (MacAdam)         | 3SDCM                                                  |
| Photobiological safety (Luminaire) | RG0                                                    |
| Nominal luminous flux              | 7004lm                                                 |
| LED service life                   | 50000h L80/B10 (Tq 45°C)                               |
| Luminaire luminous efficiency      | 162lm/W                                                |
| Beam angle                         | 115° (C0) / 105 ° (C90)                                |
| UGR lat./long.                     | 27.6 / 28.7                                            |

## **MECHANICS**

| Housing colour         | traffic white RAL 9016                                                                            |
|------------------------|---------------------------------------------------------------------------------------------------|
| Dimensions (LxWxH/DxH) | 1531mm x 55mm x 43mm                                                                              |
| Weight (net)           | 2kg                                                                                               |
| Type of installation   | Mounting rail system installation,<br>Ceiling-mounted light structure, Pendant light<br>structure |
| Dimensions             |                                                                                                   |

Length

Width

Height

1531 mm

55 mm

43 mm